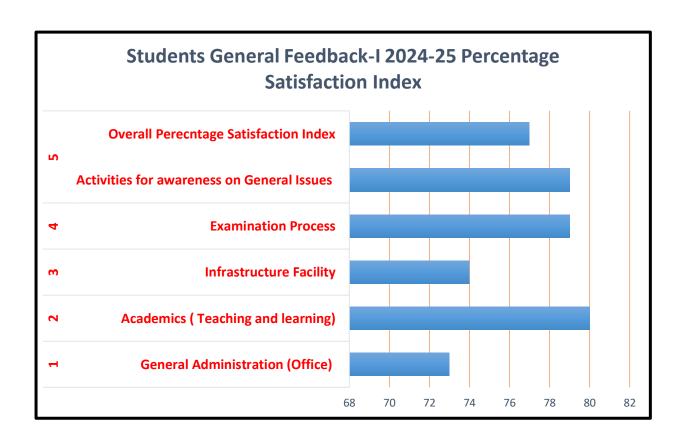

## Students' General Feedback-I for 2024-25

| Sr. No. | Key Indicators                             | Percentage Satisfaction Index |
|---------|--------------------------------------------|-------------------------------|
| 1       | General Administration (Office)            | 73                            |
| 2       | Academics ( Teaching and learning)         | 80                            |
| 3       | Infrastructure Facility                    | 74                            |
| 4       | Examination Process                        | 79                            |
| 5       | Activities for awareness on General Issues | 79                            |
|         | Overall Percentage Satisfaction Index      | 77                            |