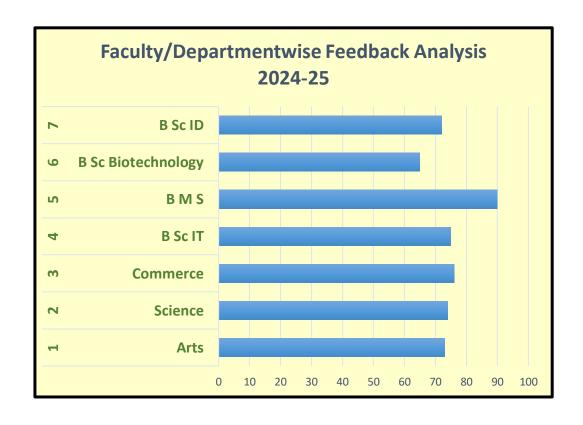

## Students' General Feedback-I for 2024-25

| Sr. No. | Faculty/Department | Percentage Satisfaction Index |
|---------|--------------------|-------------------------------|
| 1       | Arts               | 73                            |
| 2       | Science            | 74                            |
| 3       | Commerce           | 76                            |
| 4       | B Sc IT            | 75                            |
| 5       | BMS                | 90                            |
| 6       | B Sc Biotechnology | 65                            |
| 7       | B Sc ID            | 72                            |