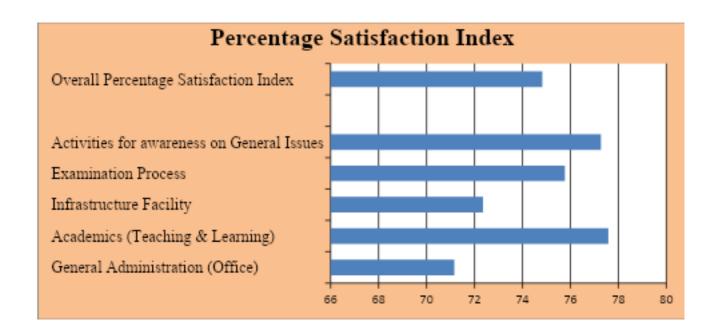

#### STUDENTS' GENERAL FEEDBACK-II APRIL 2024-25

| Sr. No. | Key Indicators                             | Percentage Satisfaction Index |
|---------|--------------------------------------------|-------------------------------|
| 1       | General Administration (Office)            | 71                            |
| 2       | Academics (Teaching & Learning)            | 78                            |
| 3       | Infrastructure Facility                    | 72                            |
| 4       | Examination Process                        | 76                            |
| 5       | Activities for awareness on General Issues | 77                            |
|         | Overall Percentage Satisfaction Index      | 75                            |